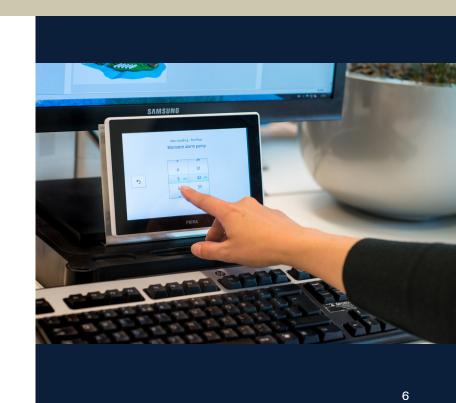

# Access to relevant information, anytime and anywhere

- For control over all the processes in your building, you need to know exactly what is happening at any time, and why. Priva Blue ID and Top Control 8 give you all the information you need to easily find, assess and quickly resolve problems in the building.
- You can see, at a glance, the building performance indicators that are most important to you. As a building manager, you have a number of powerful analysis tools for alarms, manual controls, modifications and time programs, for example, which you can fully adjust to your preferences.
- Graphs allow you to analyse the behaviour of the building over long periods of time. The hardware modules Priva Blue ID are equipped with multi-colour LEDs for easy reading of various statuses. The blue LEDs on all modules together form the Priva Blue ID Lifeline. If a fault occurs in the system, the Lifeline is interrupted. You can see, at a glance, where a problem has occurred.