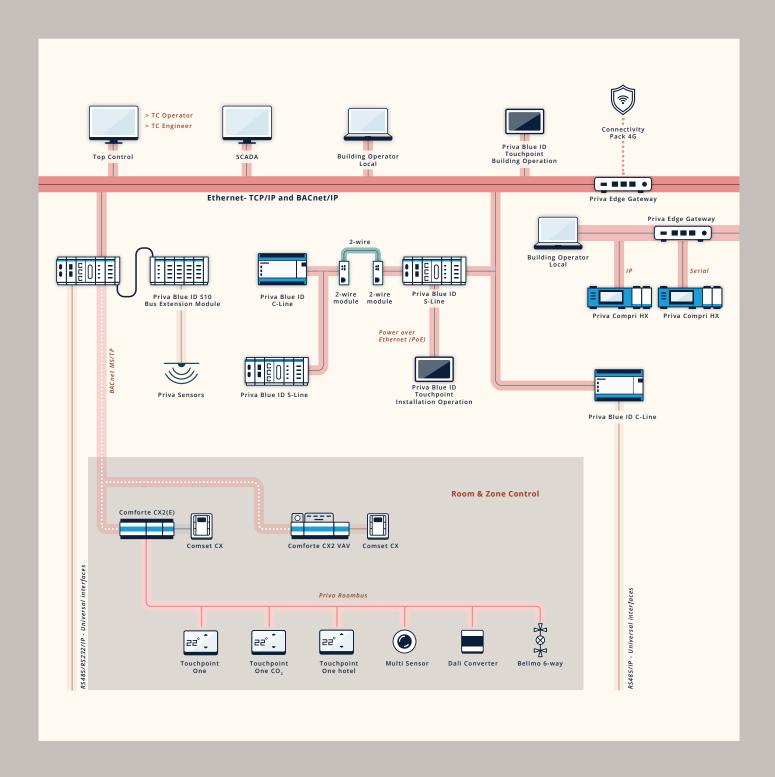

you products and systems with a long lifespan and optimal 'total cost of ownership'. Our solutions have several unique features that contribute to the sustainability and flexibility of your buildings:

- Based on universal standards and IP communication:
   This ensures broad compatibility and seamless integration with other systems.
- BACnet-certified hardware:

  Enables virtually all combinations of technical solutions, accommodating both existing and new installation components and infrastructure.
- Modular design of Priva Blue ID:
   Simplifies system adaptation to meet new requirements after building renovation or repurposing.
- Fixed life cycles of Priva product generations:
   Guarantees long-term support for expansions, service, and maintenance.

### Communicative at all levels





### Freedom and Flexibility

- As the user of the building, you decide what the functional properties of the equipment and systems should be based on your own preferences.
- The network of certified Priva Partners is at your disposal for installation, management, service and maintenance.
- The software and the project database belong to you after delivery.



# Access to relevant information, anytime and anywhere

- For control over all the processes in your building, you need to know exactly what is happening at any time, and why. Priva Blue ID and Top Control 8 give you all the information you need to easily find, assess and quickly resolve problems in the building.
- You can see, at a glance, the building performance indicators that are most important to you. As a building manager,