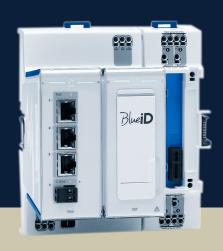

### Priva Blue ID & Top Control 8

Developed for people, naturally

Never before have ease of use, speed, and reliability been as self-evident as with this generation of the Priva building management system: the Priva Blue ID hardware and the Top Control 8 software suite. Thanks to the great flexibility of Priva Blue ID, the system is suitable for use in a wide variety of building types.

- Based on universal standards and IP communication:
   This ensures broad compatibility and seamless integration with other systems.
- BACnet-certified hardware:

  Enables virtually all combinations of technical solutions, accommodating both existing and new installation components and infrastructure.
- Modular design of Priva Blue ID:
   Simplifies system adaptation to meet new requirements after building renovation or repurposing.
- Fixed life cycles of Priva product generations:
   Guarantees long-term support for expansions, service, and maintenance.